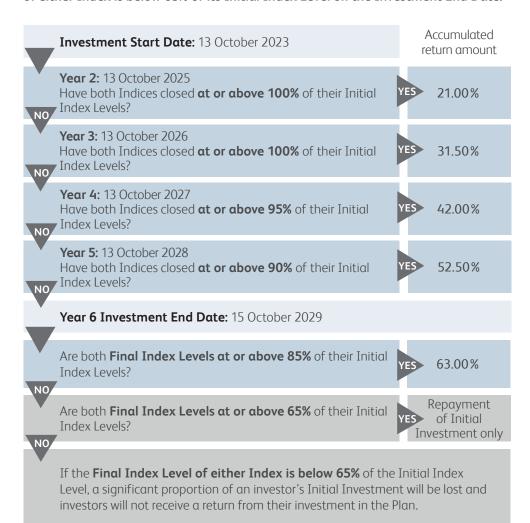

# UK & Europe Step Down Kick-out Plan (CA063)

The Plan provides the potential to receive an accumulated return of 10.50% p.a. depending on the performance of the FTSE 100 Index and the EURO STOXX 50 Index.

If, on an Anniversary Date, both the FTSE 100 Index and the EURO STOXX 50 Index close **at or above their required kick-out levels,** the Plan will end and the Initial Investment will be repaid, plus an accumulated return of 10.50% for each year that has elapsed since the Investment Start Date.

If, however, the FTSE 100 Index or the EURO STOXX 50 Index close **below their required kick-out levels** on an Anniversary Date, the Plan will continue to the next Anniversary Date.

Where the Plan has not matured early and runs to the full six year term, investors will lose a significant proportion of their Initial Investment if the Final Index Level of either Index is below 65% of its Initial Index Level on the Investment End Date.

## **INVESTMENT START DATE**

13 October 2023

#### **INVESTMENT END DATE**

15 October 2029